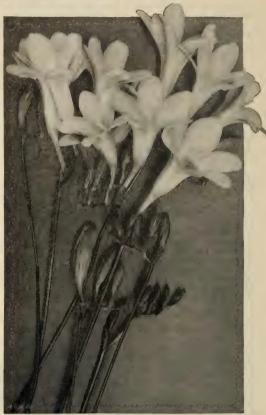

| 100    |
| CROWN IMPERIALS. (Fritillaria                 |        |
| Imperialis).                                  |        |
| Superfine Mixed. Red, yellow and              |        |
| orange shades\$0.20 \$1.50                    |        |
|                                               |        |

#### Erythronium, Dog's Tooth Violet

|                                 | Doz.          | 100    |
|---------------------------------|---------------|--------|
| ERYTHRONIUM Dens-Canis alba.    | White. \$0.20 | \$1.25 |
| E. Dens-Canis purpurea. Purple. | 25            | 1.50   |
| E. Dens-Canis rosea. Deep pink  | 20            | 1.25   |
| E. Dens-Canis Mixed, all colors | 20            | 1.25   |
|                                 |               |        |



Freesia.

| Doz.                                         | 100     |
|----------------------------------------------|---------|
| FREESIA Leichtlini major. Primrose yel-      |         |
|                                              | \$1.75  |
| low, spotted orange\$0.25                    |         |
| F. refracta alba. Pure white, fragrant30     | 2.00    |
| FRITILLARIA. (Guinea-Hen Flower).            |         |
| F. meleagris. Checkered and splashed with    |         |
| white, yellow, brown and purple25            | 1.50    |
| wifite, yellow, blown and purple             | 1.00    |
| GLADIOLUS, Ready in October.                 |         |
| G. The Bride. Pure white                     | 1.25    |
| G. Blushing Bride. White, flaked crimson .30 | 1.25    |
|